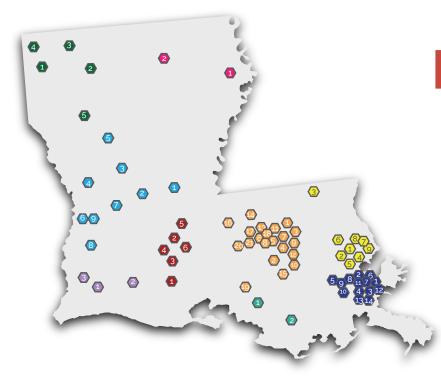

Northwest Chapter

Caddo Career & Technology

Center

2 Castor High School

J. E. Harper Pathwats to

4 North Caddo High School

Excellence Center

## **Bayou Chapter**

 Lafourche Parish School District ProStart
 Terrebonne Career & Technical High School

8 Salmen High School Slidell High School  G Red River High School
 Southwest Chapter
 College Street T & I Vocational Center
 Jefferson Davis Parish/ Sowela Morgan Smith Campus
 Sulphur High School
 Northeast Chapter
 Madison High School
 West Monroe High School